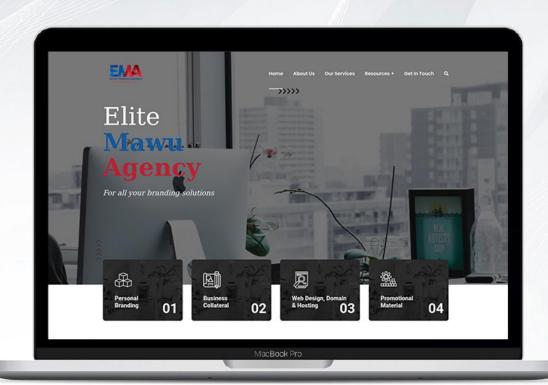

### Website Developed

Developing a website is an investment that can yield significant returns for businesses and individuals by enhancing brand visibility, credibility, and accessibility, as well as providing a powerful platform for marketing, promotion, and customer engagement.