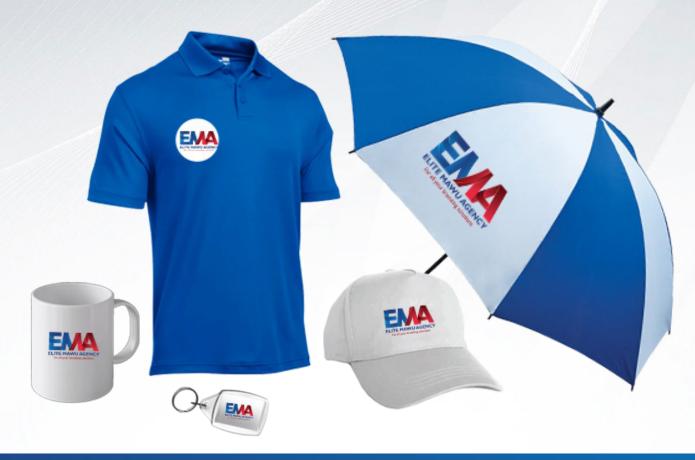

#### Promotional material

Promotional materials are used to make a business stand out from its competitors and to engage the target audience.

### Promotional Material Printing

T-shirts, Hoodies, Notebooks, Caps, Pens, Mugs, Bags, Wristbands, Umbrella, Aprons, Water bottles, key holders & calendars e.t.c