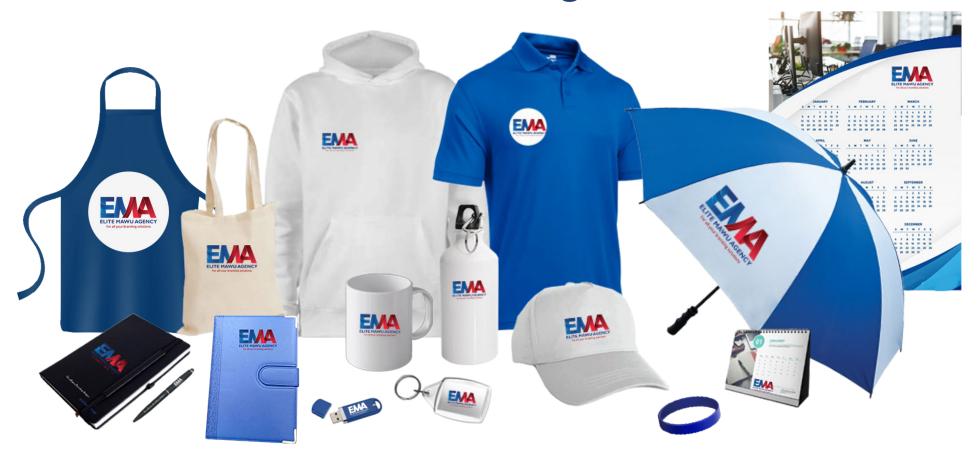

### Promotional Material Printing

T-shirts, Hoodies, Notebooks, Caps, Pens, Mugs, Bags, Wristbands, Umbrella, Aprons, Water bottles, key holders & calendars e.t.c